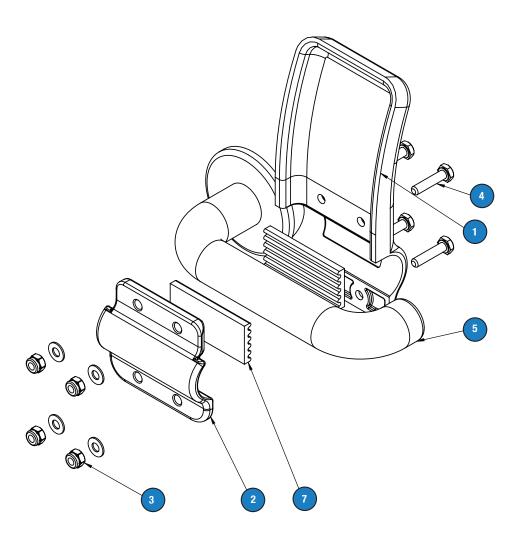

## **Assembly Instructions**

Elements necessary for the assembly: Flat or socket wrench 7 mm

- Clean and degrease the handle 5
  On the inside surface of the parts 1 and 2 and self-adhesive pad 7
  Place the door opener on the handle 1 with the front plate facing you
- 4. Mount the door opener 2 on the handle 5
- 5. Pre-tighten the door opener with the screws 3 4 available in the set
- 6. Set the position of the door opener against the door (so that the forearm can be freely inserted into the space between the handle and the door)
- 7. Tighten the screws until the door-opener is fixed